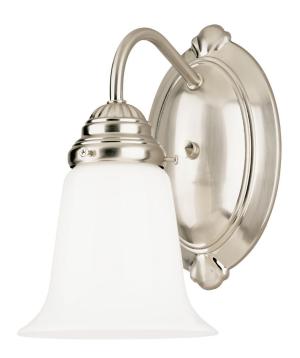

## SPECIFICATION SHEET

Item Number 6649600

1 Light Wall Fixture Brushed Nickel Finish White Opal Glass

## Specifications

Height: 9"Width: 5.13"Extends: 8"

• Back Plate: H: 7.50" W: 4.50"

• Use (1) Medium (E26) Base Lamp,

60 Watt Maximum

Can be installed up or down