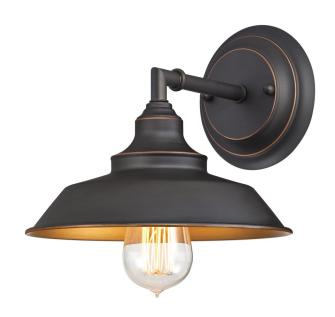

## SPECIFICATION SHEET

Item Number 6344800

1 Light Wall Fixture Oil Rubbed Bronze Finish with Highlights

## **Specifications**

Height: 7.90"Width: 8.67"Extends: 9.65"Back Plate: D: 5.13"

• Use (1) Medium (E26) Base Lamp,

60 Watt Maximum