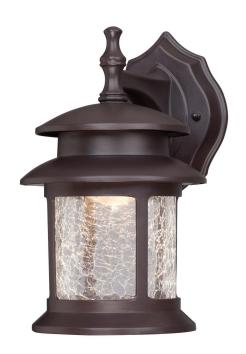

### Item Number 6400300

1 Light LED Wall Fixture Oil Rubbed Bronze Finish with Clear Crackle Glass

# **Specifications**

Height: 9.75"Width: 6"

• Extends: 7.88"

• Height from Center of Outlet Box: 2.83"

Back Plate: H: 5.38" W: 4.38"Includes 9 Watt Integrated LED

Hours: 35000Life (years)\*: 31.9Fixture Lumens: 500