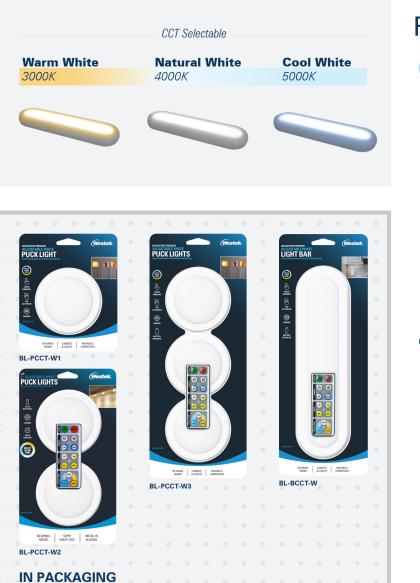

## FEATURES

CCT SELECTABLE Select from warm white (3000K), natural white (4000K), and cool white (5000K) color temperatures

## \* BRIGHT LIGHT

Puck Light
Provides 80 lumens
3000K/4000K/5000K lighting

Bar Light Provides 150 lumens of 3000K/4000K/5000K lighting

**BL-PCCT-W** 

**BL-BCCT-W** 