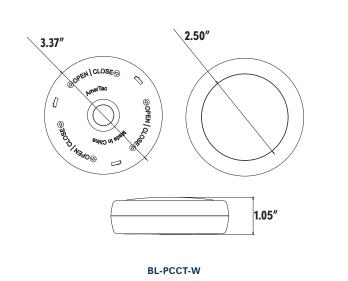

# **SPECIFICATIONS**

| Description    |                                   |                              |                                |                           |
|----------------|-----------------------------------|------------------------------|--------------------------------|---------------------------|
| Description    | At                                | ljustable White LED Puck Lig | Adjustable White LED Bar Light |                           |
| Lumens         | 80                                |                              |                                | 150                       |
| Color Temp     | 3000K/4000K/5000K                 |                              |                                | 3000K/4000K/5000K         |
| LED Life       |                                   | 50,000 Hours                 | 50,000 Hours                   |                           |
| Power Source   |                                   | 3 AA Batteries               | 6 AA Batteries                 |                           |
| Runtime        | 70 hours (down to 1%)             |                              |                                | 100 hours (down to 1%)    |
| Functions      |                                   | CCT, Dimmable                | CCT, Dimmable                  |                           |
| Product Finish |                                   | White                        | White                          |                           |
| Weight         | 0.13 lb                           |                              |                                | 0.33 lb                   |
| Dimensions     | 3.37"L x 3.37"W x 1.05"H          |                              |                                | 10.20"L x 2.85"W x 1.05"H |
| Model Number   | BL-PCCT-W1                        | BL-PCCT-W2                   | BL-PCCT-W3                     | BL-BCCT-W                 |
| Remote         | No<br>(Product is competible with | Ves                          | Ves                            | Ves                       |

# DIMENSIONS