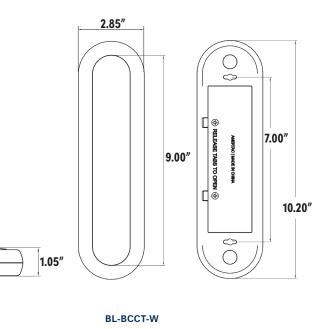

# **SPECIFICATIONS**

| Description    |                                   |                              |                                |                           |
|----------------|-----------------------------------|------------------------------|--------------------------------|---------------------------|
| Description    | At                                | ljustable White LED Puck Lig | Adjustable White LED Bar Light |                           |
| Lumens         | 80                                |                              |                                | 150                       |
| Color Temp     | 3000K/4000K/5000K                 |                              |                                | 3000K/4000K/5000K         |
| LED Life       |                                   | 50,000 Hours                 | 50,000 Hours                   |                           |
| Power Source   |                                   | 3 AA Batteries               | 6 AA Batteries                 |                           |
| Runtime        | 70 hours (down to 1%)             |                              |                                | 100 hours (down to 1%)    |
| Functions      |                                   | CCT, Dimmable                | CCT, Dimmable                  |                           |
| Product Finish |                                   | White                        | White                          |                           |
| Weight         | 0.13 lb                           |                              |                                | 0.33 lb                   |
| Dimensions     | 3.37"L x 3.37"W x 1.05"H          |                              |                                | 10.20"L x 2.85"W x 1.05"H |
| Model Number   | BL-PCCT-W1                        | BL-PCCT-W2                   | BL-PCCT-W3                     | BL-BCCT-W                 |
| Remote         | No<br>(Product is competible with | Ves                          | Ves                            | Ves                       |

# DIMENSIONS