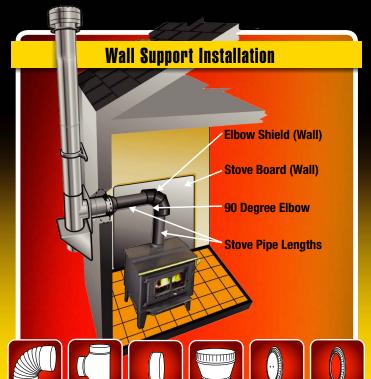

## BLACK MATT STOVE PIPE

AND ACCESSORIES

- Minimum clearance to combustible material is 18 inches.
- Can be reduced up to 50% by using a Stove Pipe Heat Shield or Stove Board.
- Stove Boards protect both floors and walls from heat and their modular design allows for multi-board installations.

REDUCER

**FLUE STOPPER** 

COLLAR

- The crimped ends of the stove pipe and fittings must be directed towards the appliance.
- Each joint in the assembly must be joined with at least three self-tapping screws.
- Manufactured from 24-gauge Black Matt pre-painted scratch and chip-resistant steel.