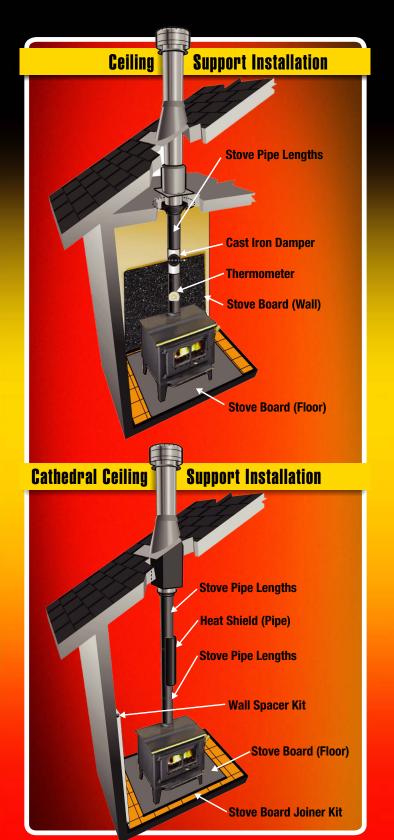

## BLACK MATT STOVE PIPE

AND ACCESSORIES

- Minimum clearance to combustible material is 18 inches.
- Can be reduced up to 50% by using a Stove Pipe Heat Shield or Stove Board.
- Stove Boards protect both floors and walls from heat and their modular design allows for multi-board installations.

REDUCER

**FLUE STOPPER** 

COLLAR

- The crimped ends of the stove pipe and fittings must be directed towards the appliance.
- Each joint in the assembly must be joined with at least three self-tapping screws.
- Manufactured from 24-gauge Black Matt pre-painted scratch and chip-resistant steel.